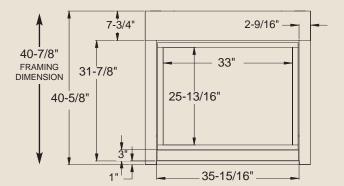

#### FRAMING DIMENSIONS

A Brand of Monessen Hearth Systems Co. 149 Cleveland Drive, Paris, Kentucky 40361

www.monessenhearth.com

### **GLASS VIEWING AREA**

33" W x 25 13/16" H (858 Square Inches)